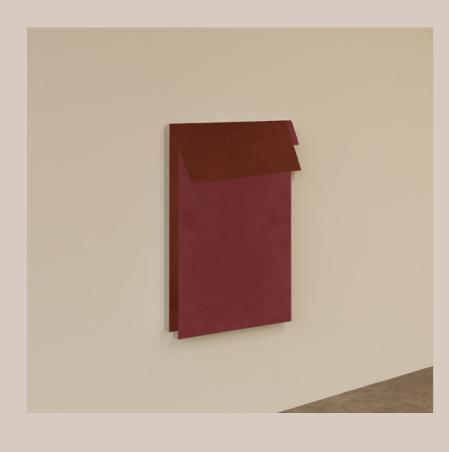

## **FOLD**

FOLD, designed by Barbieri Magalini for Prodital Leather, is a series of refined Nabucco leather artworks inspired by the ancient Japanese art of origami. Through this creation, the creative duo Barbieri Magalini shifts the focus from the material, leather, to the creative process, immortalising a crucial moment in the origami creative process: the first fold.

Each piece represents a canvas of solids and follows a strict colour scheme, reflecting their rationalist and essentialist aesthetic.

70X100CM / 27.5X39IN METAL THICKNESS 5.2CM / 2IN

Must