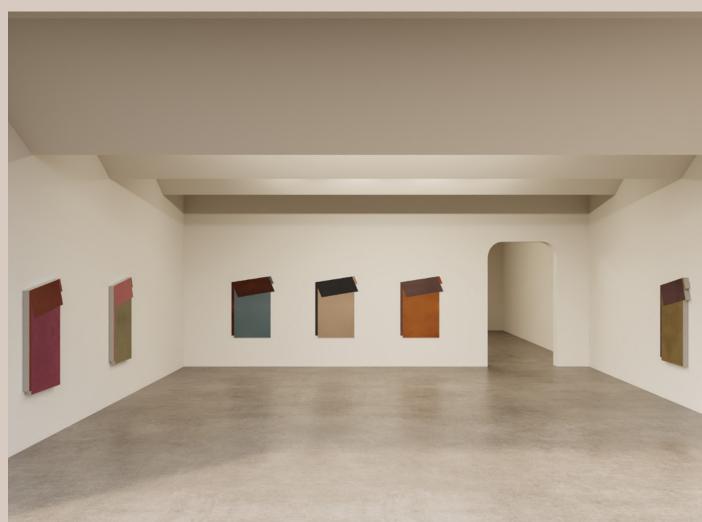

## **FOLD**

FOLD, designed by Barbieri Magalini for Prodital Leather, is a series of refined Nabucco leather artworks inspired by the ancient Japanese art of origami. Through this creation, the creative duo Barbieri Magalini shifts the focus from the material, leather, to the creative process, immortalising a crucial moment in the origami creative process: the first fold.

Each piece represents a canvas of solids and follows a strict colour scheme, reflecting their rationalist and essentialist aesthetic.

70X100CM / 27.5X39IN METAL THICKNESS 5.2CM / 2IN

Must