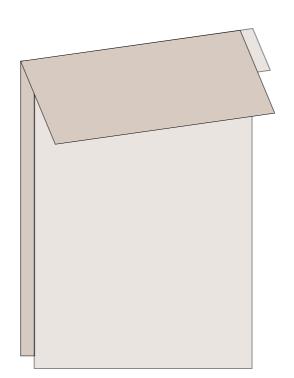

## **FOLD**

FOLD, designed by Barbieri Magalini for Prodital Leather, is a series of refined Nabucco leather artworks inspired by the ancient Japanese art of origami. Through this creation, the creative duo Barbieri Magalini shifts the focus from the material, leather, to the creative process, immortalising a crucial moment in the origami creative process: the first fold.

70X100CM / 27.5X39IN METAL THICKNESS 5.2CM / 2IN

Must