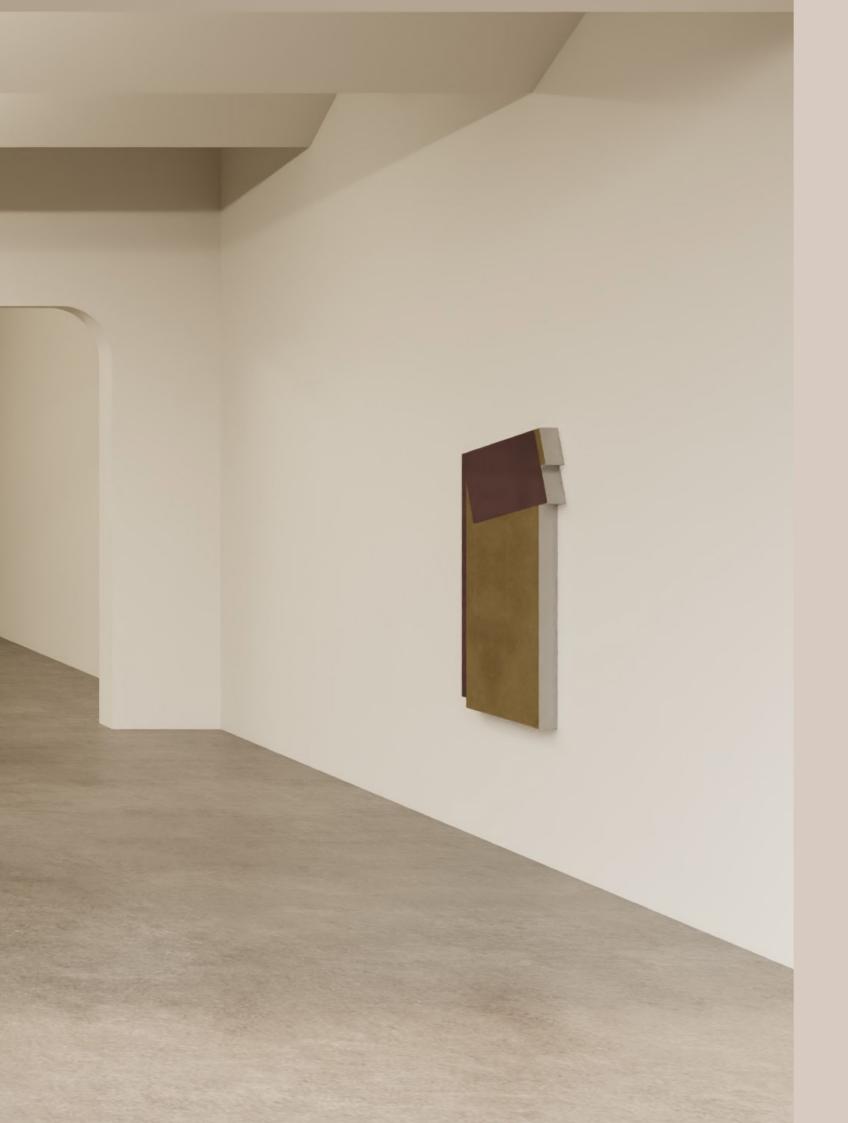

## **FOLD**

FOLD, designed by Barbieri Magalini for Prodital Leather, is a series of refined Nabucco leather artworks inspired by the ancient Japanese art of origami. Through this creation, the creative duo Barbieri Magalini shifts the focus from the material, leather, to the creative process, immortalising a crucial moment in the origami creative process: the first fold.

Each piece represents a canvas of solids and follows a strict colour scheme, reflecting their rationalist and essentialist aesthetic.

70X100CM / 27.5X39IN METAL THICKNESS 5.2CM / 2IN

Must